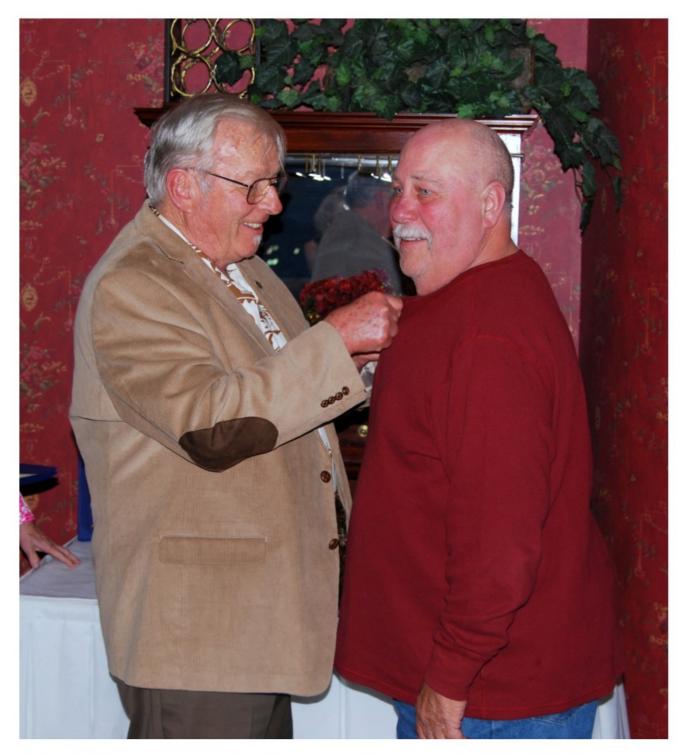

L-R: Captain (R) Rosenstrom presents a VWC lapel pin to Vietnamese linguist MSgt (R) Joe Turney during the "Doggers" Fall of Saigon Party program held this year in Philadelphia, Pennsylvania, April 30, 2016. The Doggers are members of The EC-47 History Site Commemorative Partner Program committee.

 L-R: Captain (R) Rosenstrom presents a VWC lapel pin to Vietnamese linguist MSgt (R) Ray Simmons during the "Doggers" annual Fall of Saigon Party program held this year in Philadelphia, Pennsylvania, April 30, 2016. The Doggers are members of The EC-47 History Site Commemorative Partner Program committee.