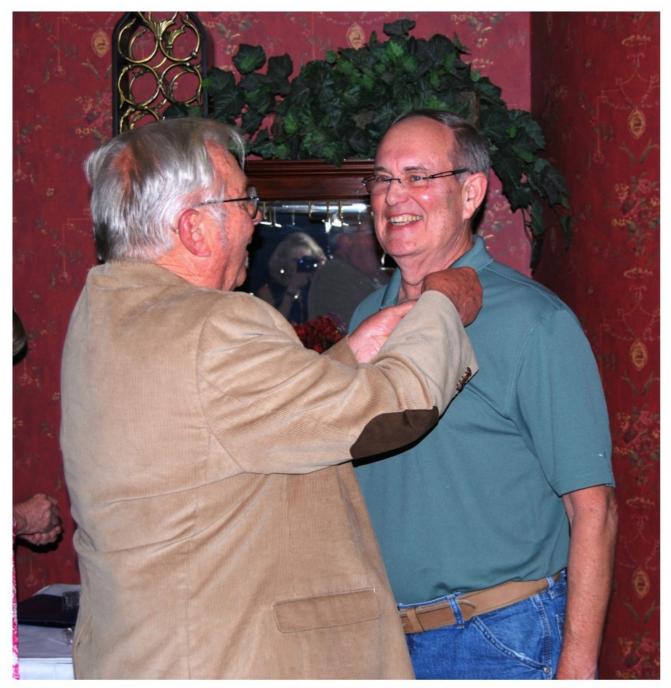

L-R: Captain (R) Rosenstrom presents a VWC lapel pin to CMSgt (R) Gary Koehn during the "Doggers" annual Fall of Saigon Party program held this year in Philadelphia, Pennsylvania, April 30, 2016. The Doggers are members of The EC-47 History Site Commemorative Partner Program committee.