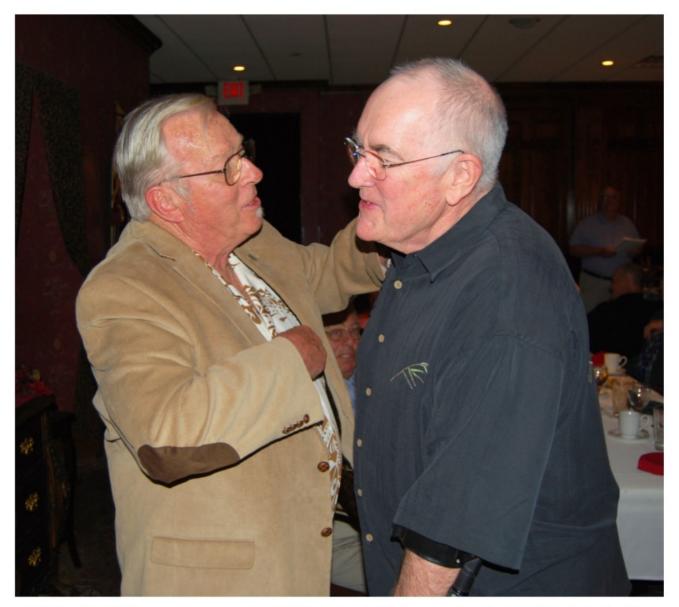

L-R: Captain (R) Rosenstrom presents a VWC lapel pin to Vietnamese linguist Gary Beadle during the "Doggers" annual Fall of Saigon Party program held this year in Philadelphia, Pennsylvania, April 30, 2016. The Doggers are members of The EC-47 History Site Commemorative Partner Program committee.