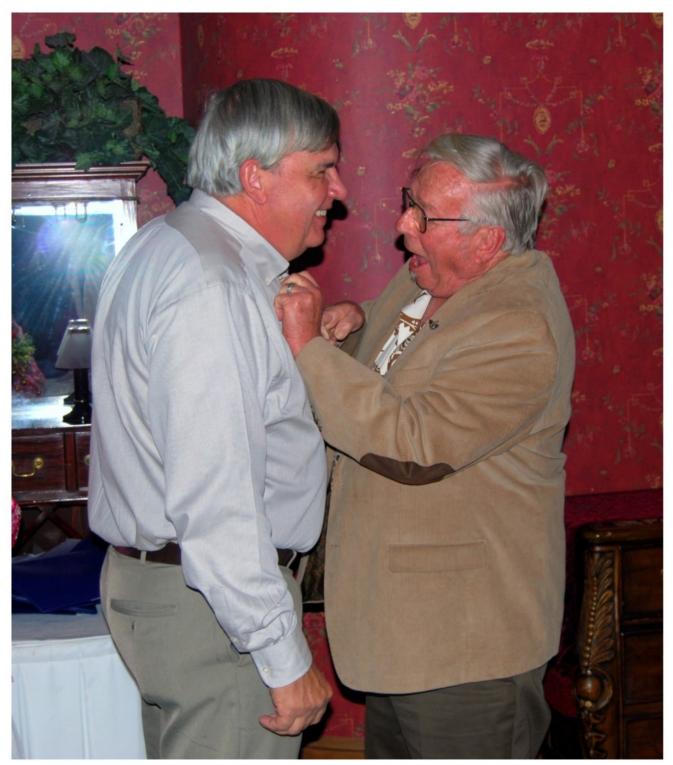

After Action Report compiled and written by: Larry Miller, Doggers Event Coordinator

L-R: Vietnamese Linguist, CMSgt (R) David 'Dom' Domyancic, is presented a commemorative lapel pin by Captain (R) Rosenstrom during the "Doggers" annual Fall of Saigon Party program held this year in Philadelphia, Pennsylvania, April 30, 2016. The Doggers are members of The EC-47 History Site Commemorative Partner Program committee.