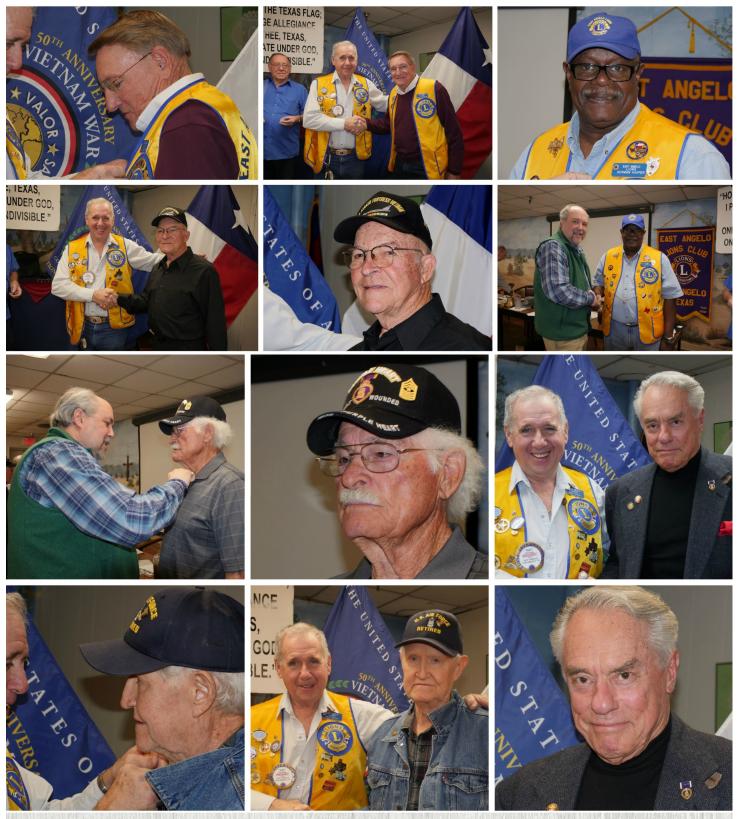

East Angelo Lions Club

Salute to Vietnam War Veterans

February 10, 2016

50th Commemoration of The Vietnam War

ALLEUMINUL

E UNDER GO

INDIVISIBLE

EE, TEXAS,

East Angelo Lions Club - Salute to Vietnam War-era Veterans - February 10, 2016

## East Angelo Lions Club

Salute to Vietnam War-era Veterans

February 10, 2016