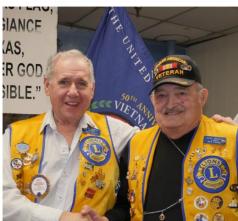

## VIETNAM WAR COMMEMORATION AFTER-ACTION REPORT

| The public reporting burden for this collection of information is estimated to average 15 minutes per response, including the time for reviewing instructions, searching existing data sources, gathering and maintaining the data needed, and completing and reviewing the collection of information. Send comments regarding this burden estimate or any other aspect of this collection of information, including suggestions for reducing the burden, to the Department of Defense, Washington Headquarters Services, Executive Services Directorate, Directives Division, 4800 Mark Center Drive, Alexandria, VA 22350-3100 (0704-0499). Respondents should be aware that notwithstanding any other provision of law, no person shall be subject to any penalty for failing to comply with a collection of information if it does not display a currently valid OMB control number. <b>PLEASE DO NOT RETURN YOUR FORM TO THE ABOVE ORGANIZATION. RETURN COMPLETED FORM AS DIRECTED IN THE INSTRUCTIONS BELOW.</b>                                                                                                                                                                                                                                                                                                                                                                                                                                                                                                                                                                                                                                                                                                                                                                                                                                                                                                                                                                                                                                                                                                                   |                                       |                                           |                                                         |                            |                 |              |
|------------------------------------------------------------------------------------------------------------------------------------------------------------------------------------------------------------------------------------------------------------------------------------------------------------------------------------------------------------------------------------------------------------------------------------------------------------------------------------------------------------------------------------------------------------------------------------------------------------------------------------------------------------------------------------------------------------------------------------------------------------------------------------------------------------------------------------------------------------------------------------------------------------------------------------------------------------------------------------------------------------------------------------------------------------------------------------------------------------------------------------------------------------------------------------------------------------------------------------------------------------------------------------------------------------------------------------------------------------------------------------------------------------------------------------------------------------------------------------------------------------------------------------------------------------------------------------------------------------------------------------------------------------------------------------------------------------------------------------------------------------------------------------------------------------------------------------------------------------------------------------------------------------------------------------------------------------------------------------------------------------------------------------------------------------------------------------------------------------------------------------------|---------------------------------------|-------------------------------------------|---------------------------------------------------------|----------------------------|-----------------|--------------|
| INSTRUCTIONS                                                                                                                                                                                                                                                                                                                                                                                                                                                                                                                                                                                                                                                                                                                                                                                                                                                                                                                                                                                                                                                                                                                                                                                                                                                                                                                                                                                                                                                                                                                                                                                                                                                                                                                                                                                                                                                                                                                                                                                                                                                                                                                             |                                       |                                           |                                                         |                            |                 |              |
| Please file an After-Action Report no later than 30 days after your event is complete. Your information will help other organizations in their planning of commemorative events. We encourage you to share your photos and articles of the events on the Commemorative Partner Portal on our Commemoration website to show other Vietnam veterans from around the United States how you recognized their service to our country. Submit reports using one of the following four preferred methods: <ol> <li>Through the Commemorative Partner Portal online: <a href="http://www.vietnamwar50th.com/partners/login">http://www.vietnamwar50th.com/partners/login</a> (preferred)</li> <li>Email to: WHS.VNWar50th_CPP_EVENTS@mail.mil</li> <li>Fax to: 703-692-4691</li> <li>U.S. Mail to: The United States of America Vietnam War Commemoration</li></ol>                                                                                                                                                                                                                                                                                                                                                                                                                                                                                                                                                                                                                                                                                                                                                                                                                                                                                                                                                                                                                                                                                                                                                                                                                                                                              |                                       |                                           |                                                         |                            |                 |              |
| FOR EACH EVENT, PLEASE SUPPLY THE FOLLOWING:                                                                                                                                                                                                                                                                                                                                                                                                                                                                                                                                                                                                                                                                                                                                                                                                                                                                                                                                                                                                                                                                                                                                                                                                                                                                                                                                                                                                                                                                                                                                                                                                                                                                                                                                                                                                                                                                                                                                                                                                                                                                                             |                                       |                                           |                                                         |                            |                 |              |
| 1. NAME OF ORGANIZATION:                                                                                                                                                                                                                                                                                                                                                                                                                                                                                                                                                                                                                                                                                                                                                                                                                                                                                                                                                                                                                                                                                                                                                                                                                                                                                                                                                                                                                                                                                                                                                                                                                                                                                                                                                                                                                                                                                                                                                                                                                                                                                                                 |                                       |                                           | 2. NAME OF EVENT:                                       |                            |                 |              |
| The EC-47 History Site                                                                                                                                                                                                                                                                                                                                                                                                                                                                                                                                                                                                                                                                                                                                                                                                                                                                                                                                                                                                                                                                                                                                                                                                                                                                                                                                                                                                                                                                                                                                                                                                                                                                                                                                                                                                                                                                                                                                                                                                                                                                                                                   |                                       |                                           | East Angelo Lions Club Salutes Vietnam War Era Veterans |                            |                 |              |
| 3. ADDRESS OF ORGANIZATION:                                                                                                                                                                                                                                                                                                                                                                                                                                                                                                                                                                                                                                                                                                                                                                                                                                                                                                                                                                                                                                                                                                                                                                                                                                                                                                                                                                                                                                                                                                                                                                                                                                                                                                                                                                                                                                                                                                                                                                                                                                                                                                              |                                       |                                           |                                                         |                            |                 |              |
| a. STREET ADDRESS:                                                                                                                                                                                                                                                                                                                                                                                                                                                                                                                                                                                                                                                                                                                                                                                                                                                                                                                                                                                                                                                                                                                                                                                                                                                                                                                                                                                                                                                                                                                                                                                                                                                                                                                                                                                                                                                                                                                                                                                                                                                                                                                       |                                       | b. (                                      | CITY:                                                   |                            | c. STATE:       | d. ZIP CODE: |
| 4213 Green Meadow Drive                                                                                                                                                                                                                                                                                                                                                                                                                                                                                                                                                                                                                                                                                                                                                                                                                                                                                                                                                                                                                                                                                                                                                                                                                                                                                                                                                                                                                                                                                                                                                                                                                                                                                                                                                                                                                                                                                                                                                                                                                                                                                                                  |                                       |                                           | San Angelo                                              |                            | TX              | 76904        |
| 4. LOCATION OF EVENT (Site name; e.g., The Pentagon)                                                                                                                                                                                                                                                                                                                                                                                                                                                                                                                                                                                                                                                                                                                                                                                                                                                                                                                                                                                                                                                                                                                                                                                                                                                                                                                                                                                                                                                                                                                                                                                                                                                                                                                                                                                                                                                                                                                                                                                                                                                                                     |                                       |                                           | 5. START DATE OF EVENT                                  |                            |                 |              |
| East Angelo Lions Club @ Rio Concho Manor<br>401 Rio Concho Manor, San Angelo, TX 76903                                                                                                                                                                                                                                                                                                                                                                                                                                                                                                                                                                                                                                                                                                                                                                                                                                                                                                                                                                                                                                                                                                                                                                                                                                                                                                                                                                                                                                                                                                                                                                                                                                                                                                                                                                                                                                                                                                                                                                                                                                                  |                                       |                                           | (DDMMYYYY):<br>10022016                                 |                            | (DDMMYYYY):     |              |
|                                                                                                                                                                                                                                                                                                                                                                                                                                                                                                                                                                                                                                                                                                                                                                                                                                                                                                                                                                                                                                                                                                                                                                                                                                                                                                                                                                                                                                                                                                                                                                                                                                                                                                                                                                                                                                                                                                                                                                                                                                                                                                                                          |                                       |                                           |                                                         |                            | 10022016        |              |
| 7. ACTUAL ATTENDANCE                                                                                                                                                                                                                                                                                                                                                                                                                                                                                                                                                                                                                                                                                                                                                                                                                                                                                                                                                                                                                                                                                                                                                                                                                                                                                                                                                                                                                                                                                                                                                                                                                                                                                                                                                                                                                                                                                                                                                                                                                                                                                                                     | PRESENT?                              |                                           | ANS WERE                                                | 9. HOW MANY N<br>MEMBERS W |                 |              |
| 35 18 5                                                                                                                                                                                                                                                                                                                                                                                                                                                                                                                                                                                                                                                                                                                                                                                                                                                                                                                                                                                                                                                                                                                                                                                                                                                                                                                                                                                                                                                                                                                                                                                                                                                                                                                                                                                                                                                                                                                                                                                                                                                                                                                                  |                                       |                                           |                                                         |                            |                 |              |
| <ul> <li>SUMMARY: (Include the following information and anything else you would want other Commemorative Partners to know, such as: Was your event a success? How were your objectives fulfilled? Were there any issues that came up? Any media coverage? List any helpful suggestions or changes for future and lessons learned. Attach additional pages as necessary.)</li> <li>The East Angelo Lions Club, a new member of The EC-47 History Site Vietnam War Commemorative (VWC) Partner Program (CPP) committee, hosted this "Welcome Home" ceremony at their regularly scheduled weekly meeting at Rio Concho Manor. The Club president, Pat Dula, Club sceretary, Jerry Wilson, and members of the CPP committee greted attendees and welcomed then to the event. After a short business meeting, the Club president turned the program over to the CPP committee chairman, Tom Nurre. Nurre again welcomed all attendees with a few remarks about The EC-47 History Site and the purpose/goals of the 50th Vietnam War Commemorative video, and the lapel pin introduction video by then Speaker of the House of Representatives, Mr. John Boehner. Immediately following the video, Nurre presented commemorative lapel pins to Dula and Chester Hurlbert. They, in turn, presented lapel pins to the Lions Club and visiting eligible vetrans. A total of thirteen veterans were presented lapel pins. After the pinning ceremony, family members and the Lions Club members and guests were invited forward to congratulate the veterans, to review and take some commemoration or lapel pins. Ms. Shannon Sturm, assistant head of the Angelo State University (ASU) - West Texas Collections Library, greeted and spoke with the veterans Bruce Foreman and Larry Ross provided photographic support. Mrs. Diane Ross assisted with the event set up and elean up chores.</li> <li>The veterans, their families and the Lions Club members and visitors were emotionally responsive to the video and lapel pin presentations. The Lions Club leadership provided an excellent forum and advance notifications wh</li></ul> |                                       |                                           |                                                         |                            |                 |              |
| 11. MATERIALS ACTUALLY USED:                                                                                                                                                                                                                                                                                                                                                                                                                                                                                                                                                                                                                                                                                                                                                                                                                                                                                                                                                                                                                                                                                                                                                                                                                                                                                                                                                                                                                                                                                                                                                                                                                                                                                                                                                                                                                                                                                                                                                                                                                                                                                                             | (For each category of m               | aterials belo                             | w, subtract the amou                                    | Int remaining from         | what was sent   | t to you.)   |
| (1) ITEM NOMENCLATURE                                                                                                                                                                                                                                                                                                                                                                                                                                                                                                                                                                                                                                                                                                                                                                                                                                                                                                                                                                                                                                                                                                                                                                                                                                                                                                                                                                                                                                                                                                                                                                                                                                                                                                                                                                                                                                                                                                                                                                                                                                                                                                                    | (2) QUANTITY                          |                                           | (1) ITEM NOMEN                                          | ICLATURE                   |                 | (2) QUANTITY |
| Brochures                                                                                                                                                                                                                                                                                                                                                                                                                                                                                                                                                                                                                                                                                                                                                                                                                                                                                                                                                                                                                                                                                                                                                                                                                                                                                                                                                                                                                                                                                                                                                                                                                                                                                                                                                                                                                                                                                                                                                                                                                                                                                                                                | 10                                    | Stickers:                                 | °                                                       |                            |                 | 10           |
| Tin Pin: Eagle                                                                                                                                                                                                                                                                                                                                                                                                                                                                                                                                                                                                                                                                                                                                                                                                                                                                                                                                                                                                                                                                                                                                                                                                                                                                                                                                                                                                                                                                                                                                                                                                                                                                                                                                                                                                                                                                                                                                                                                                                                                                                                                           | 0                                     | Stickers: Seal                            |                                                         |                            |                 | 10           |
| Tin Pin: Seal<br>Tin Pin: Vietnam Veterans                                                                                                                                                                                                                                                                                                                                                                                                                                                                                                                                                                                                                                                                                                                                                                                                                                                                                                                                                                                                                                                                                                                                                                                                                                                                                                                                                                                                                                                                                                                                                                                                                                                                                                                                                                                                                                                                                                                                                                                                                                                                                               | 0                                     | Stickers: Flag Presidential Proclamations |                                                         |                            | <u>12</u><br>20 |              |
| Bumper Stickers                                                                                                                                                                                                                                                                                                                                                                                                                                                                                                                                                                                                                                                                                                                                                                                                                                                                                                                                                                                                                                                                                                                                                                                                                                                                                                                                                                                                                                                                                                                                                                                                                                                                                                                                                                                                                                                                                                                                                                                                                                                                                                                          | · · · · · · · · · · · · · · · · · · · |                                           |                                                         |                            |                 |              |