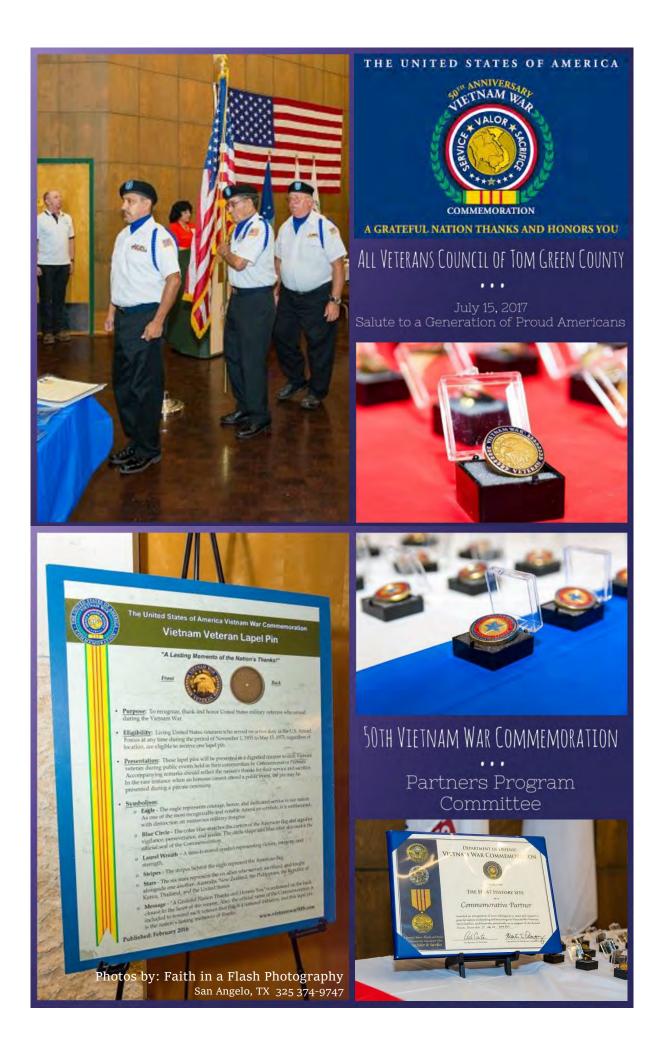

| VIETNAM WAR COMMEMORATION |
|---------------------------|
| AFTER-ACTION REPORT       |

OMB No. 0704-0500 OMB approval expires Jul 31, 2019

| The public reporting burden for this collection of information is estimated to average 15 minutes per response, including the time for reviewing instructions, searching existing data sources, gathering and maintaining the data needed, and completing and reviewing the collection of information. Send comments regarding this burden estimate or any other aspect of this collection of information, including suggestions for reducing the burden, to the Department of Defense, Washington Headquarters Services, Executive Services Directorate, Directives Division, 4800 Mark Center Drive, Alexandria, VA 22350-3100 (0704-0500). Respondents should be aware that notwithstanding any other provision of law, no person shall be subject to any penalty for failing to comply with a collection of information if it does not display a currently valid OMB control number.<br>PLEASE DO NOT RETURN YOUR FORM TO THE ABOVE ORGANIZATION. RETURN COMPLETED FORM AS DIRECTED IN THE INSTRUCTIONS BELOW.                                                                                                                                                                                                                                                                                                                                                                                                                                                                                                                                                                                                                                                                                                                                                                                                                                                                                                                                                                                                                                                                                                                       |                                     |                                                     |  |    |                    |            |                                                |                    |  |
|------------------------------------------------------------------------------------------------------------------------------------------------------------------------------------------------------------------------------------------------------------------------------------------------------------------------------------------------------------------------------------------------------------------------------------------------------------------------------------------------------------------------------------------------------------------------------------------------------------------------------------------------------------------------------------------------------------------------------------------------------------------------------------------------------------------------------------------------------------------------------------------------------------------------------------------------------------------------------------------------------------------------------------------------------------------------------------------------------------------------------------------------------------------------------------------------------------------------------------------------------------------------------------------------------------------------------------------------------------------------------------------------------------------------------------------------------------------------------------------------------------------------------------------------------------------------------------------------------------------------------------------------------------------------------------------------------------------------------------------------------------------------------------------------------------------------------------------------------------------------------------------------------------------------------------------------------------------------------------------------------------------------------------------------------------------------------------------------------------------------------------------|-------------------------------------|-----------------------------------------------------|--|----|--------------------|------------|------------------------------------------------|--------------------|--|
|                                                                                                                                                                                                                                                                                                                                                                                                                                                                                                                                                                                                                                                                                                                                                                                                                                                                                                                                                                                                                                                                                                                                                                                                                                                                                                                                                                                                                                                                                                                                                                                                                                                                                                                                                                                                                                                                                                                                                                                                                                                                                                                                          |                                     |                                                     |  |    |                    |            |                                                |                    |  |
| <ul> <li>Please file an After-Action Report no later than 30 days after your event is complete. Your information will help other organizations in their planning of commemorative events. We encourage you to share your photos and articles of the events on the Commemorative Partner Portal on our Commemoration website to show other Vietnam veterans from around the United States how you recognized their service to our country. Submit reports using one of the following four preferred methods: <ol> <li>Through the Commemorative Partner Portal online: <a href="http://www.vietnamwar50th.com/partners/login">http://www.vietnamwar50th.com/partners/login</a> (preferred)</li> <li>Email to: WHS.VNWar50th_CPP_AAR@mail.mil</li> <li>Fax to: 703-692-4691</li> <li>U.S. Mail to: The United States of America Vietnam War Commemoration</li> <li>Attn: Events Team Chief</li> <li>241 18th Street South, Suite 101</li> <li>Arlington, VA 22202</li> </ol> </li> </ul>                                                                                                                                                                                                                                                                                                                                                                                                                                                                                                                                                                                                                                                                                                                                                                                                                                                                                                                                                                                                                                                                                                                                                   |                                     |                                                     |  |    |                    |            |                                                |                    |  |
| FOR EACH EVENT, PLEASE SUPPLY THE FOLLOWING:         1. NAME OF ORGANIZATION:         2. NAME OF EVENT:                                                                                                                                                                                                                                                                                                                                                                                                                                                                                                                                                                                                                                                                                                                                                                                                                                                                                                                                                                                                                                                                                                                                                                                                                                                                                                                                                                                                                                                                                                                                                                                                                                                                                                                                                                                                                                                                                                                                                                                                                                  |                                     |                                                     |  |    |                    |            |                                                |                    |  |
|                                                                                                                                                                                                                                                                                                                                                                                                                                                                                                                                                                                                                                                                                                                                                                                                                                                                                                                                                                                                                                                                                                                                                                                                                                                                                                                                                                                                                                                                                                                                                                                                                                                                                                                                                                                                                                                                                                                                                                                                                                                                                                                                          | -                                   | Croop Co                                            |  |    |                    | ibuta ta a | Droud A                                        | mariaan Canaratian |  |
| The EC-47 History Site/All Veterans Council of Tom Green Co. All Veterans Council-Tribute to a Proud American Generation                                                                                                                                                                                                                                                                                                                                                                                                                                                                                                                                                                                                                                                                                                                                                                                                                                                                                                                                                                                                                                                                                                                                                                                                                                                                                                                                                                                                                                                                                                                                                                                                                                                                                                                                                                                                                                                                                                                                                                                                                 |                                     |                                                     |  |    |                    |            |                                                |                    |  |
| 3. ADDRESS OF ORGANIZATION:         a. STREET ADDRESS:       b. CITY:         c. STATE:       d. ZIP CODE:         e. COUNTRY                                                                                                                                                                                                                                                                                                                                                                                                                                                                                                                                                                                                                                                                                                                                                                                                                                                                                                                                                                                                                                                                                                                                                                                                                                                                                                                                                                                                                                                                                                                                                                                                                                                                                                                                                                                                                                                                                                                                                                                                            |                                     |                                                     |  |    |                    |            |                                                |                    |  |
| a. STREET ADDRESS:<br>4213 Green Meadow Drive                                                                                                                                                                                                                                                                                                                                                                                                                                                                                                                                                                                                                                                                                                                                                                                                                                                                                                                                                                                                                                                                                                                                                                                                                                                                                                                                                                                                                                                                                                                                                                                                                                                                                                                                                                                                                                                                                                                                                                                                                                                                                            |                                     | b. CITY:                                            |  |    | c. STATE:          |            |                                                |                    |  |
|                                                                                                                                                                                                                                                                                                                                                                                                                                                                                                                                                                                                                                                                                                                                                                                                                                                                                                                                                                                                                                                                                                                                                                                                                                                                                                                                                                                                                                                                                                                                                                                                                                                                                                                                                                                                                                                                                                                                                                                                                                                                                                                                          |                                     | San Aangelo                                         |  |    | TX                 | 76904      |                                                | USA                |  |
| 4. EVENT LOCATION: a. SITE NAME (Example: The Pentagon)                                                                                                                                                                                                                                                                                                                                                                                                                                                                                                                                                                                                                                                                                                                                                                                                                                                                                                                                                                                                                                                                                                                                                                                                                                                                                                                                                                                                                                                                                                                                                                                                                                                                                                                                                                                                                                                                                                                                                                                                                                                                                  |                                     |                                                     |  |    |                    |            |                                                |                    |  |
| San Angelo Museum of Fine Arts                                                                                                                                                                                                                                                                                                                                                                                                                                                                                                                                                                                                                                                                                                                                                                                                                                                                                                                                                                                                                                                                                                                                                                                                                                                                                                                                                                                                                                                                                                                                                                                                                                                                                                                                                                                                                                                                                                                                                                                                                                                                                                           |                                     |                                                     |  |    |                    |            |                                                |                    |  |
| b. STREET ADDRESS:                                                                                                                                                                                                                                                                                                                                                                                                                                                                                                                                                                                                                                                                                                                                                                                                                                                                                                                                                                                                                                                                                                                                                                                                                                                                                                                                                                                                                                                                                                                                                                                                                                                                                                                                                                                                                                                                                                                                                                                                                                                                                                                       |                                     | c. CITY:                                            |  |    | d. STATE:          | e. ZIP CO  | DDE: f.                                        | COUNTRY            |  |
| 1 Love Street                                                                                                                                                                                                                                                                                                                                                                                                                                                                                                                                                                                                                                                                                                                                                                                                                                                                                                                                                                                                                                                                                                                                                                                                                                                                                                                                                                                                                                                                                                                                                                                                                                                                                                                                                                                                                                                                                                                                                                                                                                                                                                                            |                                     | San Angelo                                          |  |    | TX                 | 76903      |                                                | USA                |  |
| 5. START DATE OF EVENT<br>(MMDDYYYY):                                                                                                                                                                                                                                                                                                                                                                                                                                                                                                                                                                                                                                                                                                                                                                                                                                                                                                                                                                                                                                                                                                                                                                                                                                                                                                                                                                                                                                                                                                                                                                                                                                                                                                                                                                                                                                                                                                                                                                                                                                                                                                    | 6. END DATE OF EVENT<br>(MMDDYYYY): | ATTENDANCE                                          |  | VE | ETERANS WERE VETER |            | MANY VIETNAM<br>RAN FAMILY MEMBERS<br>PRESENT? |                    |  |
| 07152017                                                                                                                                                                                                                                                                                                                                                                                                                                                                                                                                                                                                                                                                                                                                                                                                                                                                                                                                                                                                                                                                                                                                                                                                                                                                                                                                                                                                                                                                                                                                                                                                                                                                                                                                                                                                                                                                                                                                                                                                                                                                                                                                 | 07152017                            | 200                                                 |  |    | 60 WERE            |            | 32                                             |                    |  |
| <ul> <li>for the event.)</li> <li>Yes: Chapter 457, Vietnam Veterans of America (San Angelo)</li> <li>The EC-47 History Site CPP Committee organizations participating: All Veterans Council of Tom Green County; VFW Post 1815: Heritage Chapter - Freedom Through Vigilance Association; Angelo State University; San Angelo Chamber of Commerce; VVA Chapter 457.</li> <li>11. ANY MEDIA COVERAGE?</li> <li>Yes. The local TV station (KLST) shot footage of the event and aired it on 07162017. http://www.conchovalleyhomepage.com/news/local-news/vietnam-era-veterans-receive-lapel-pins-to-recognize-their-military-service/767058147</li> <li>12. SUMMARY: (Include the following information and anything else you would want other Commemorative Partners to know, such as: Was your event a success? How were your objectives fulfilled? Were there any issues that came up? List any helpful suggestions or changes for future and lessons learned. Attach additional pages as necessary. If unpresented lapel pins need to be returned to the program office, please indicate and we will send you a shipping label.)</li> <li>This was the third event hosted by The All Veterans Council of Tom Green County as a member of the EC-47 History Site CPP committee. The host Color Guard posted the U.S. flag in front of an array of veterans service organization flags and banners. The committee chairman projected an introduction video that included emblems of the supporting organizations set to the background music of the 1967 Creedence Clearwater Revival song, Bad Moon Rising. Attendees loved it. The video continued with the Joe Galloway VWC intro clip, the VWC Director's video featuring Commemorative Partners across the antion, and the introduction of the commenorative lapel pin during the July 8, 2015, House of Representatives commemoration ceremony. The Heritage Chapter encee introduced 10 community leaders and invited them forward to present lapel pins to the honored veterans. These leaders included the current and immediate past mayor of San Angelo and repres</li></ul> |                                     |                                                     |  |    |                    |            |                                                |                    |  |
| 13. MATERIALS ACTUALLY USED: (For each category of materials below, subtract the amount remaining from what was sent to you.)                                                                                                                                                                                                                                                                                                                                                                                                                                                                                                                                                                                                                                                                                                                                                                                                                                                                                                                                                                                                                                                                                                                                                                                                                                                                                                                                                                                                                                                                                                                                                                                                                                                                                                                                                                                                                                                                                                                                                                                                            |                                     |                                                     |  |    |                    |            |                                                |                    |  |
| (1) ITEM NOMENCLATURE<br>Brochures                                                                                                                                                                                                                                                                                                                                                                                                                                                                                                                                                                                                                                                                                                                                                                                                                                                                                                                                                                                                                                                                                                                                                                                                                                                                                                                                                                                                                                                                                                                                                                                                                                                                                                                                                                                                                                                                                                                                                                                                                                                                                                       | (2) QUANTITY                        | (1) ITEM NOMENCLATURE<br>Bumper Sticker: I Server   |  |    |                    |            | (2) QUANTITY                                   |                    |  |
| Vietnam Veteran Lapel Pins                                                                                                                                                                                                                                                                                                                                                                                                                                                                                                                                                                                                                                                                                                                                                                                                                                                                                                                                                                                                                                                                                                                                                                                                                                                                                                                                                                                                                                                                                                                                                                                                                                                                                                                                                                                                                                                                                                                                                                                                                                                                                                               | 25                                  | Bumper Sticker: TServed<br>Bumper Sticker: Join The |  |    |                    |            | 20                                             |                    |  |
| Surviving Spouse Lapel Pin                                                                                                                                                                                                                                                                                                                                                                                                                                                                                                                                                                                                                                                                                                                                                                                                                                                                                                                                                                                                                                                                                                                                                                                                                                                                                                                                                                                                                                                                                                                                                                                                                                                                                                                                                                                                                                                                                                                                                                                                                                                                                                               |                                     | Bumper Sticker: We Heart 10                         |  |    |                    |            |                                                |                    |  |
| Tin Pin: Family Member                                                                                                                                                                                                                                                                                                                                                                                                                                                                                                                                                                                                                                                                                                                                                                                                                                                                                                                                                                                                                                                                                                                                                                                                                                                                                                                                                                                                                                                                                                                                                                                                                                                                                                                                                                                                                                                                                                                                                                                                                                                                                                                   | 10                                  | Presidenti                                          |  |    |                    | 10         |                                                |                    |  |