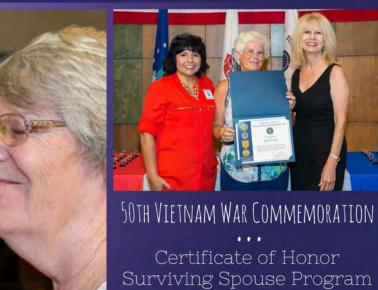

## 50TH VIETNAM WAR COMMEMORATION

Lapel Pin Presentations

50TH VIETNAM WAR COMMEMORATION Certificate of Honor Surviving Spouse Program

## 50TH VIETNAM WAR COMMEMORATION ... Certificate of Honor Surviving Spouse Program

## Certificate of Honor Surviving Spouse Program

0

50TH VIETNAM WAR COMMEMORATION CLOSING REMARKS The Colors are Retired

This was the third event hosted by The All Veterans Council of Tom Green County as a member of the EC-47 History Site CPP committee. The host Color Guard posted the U.S. flag in front of an array of veterans service organization flags and banners. The committee chairman projected an introduction video that included emblems of the supporting organizations set to the background music of the 1967 Creedence Clearwater Revival song, Bad Moon Rising. Attendees loved it. The video continued with the Joe Galloway VWC intro clip, the VWC Director's video featuring Commemorative Partners across the nation, and the introduction of the commemorative lapel pin during the July 8, 2015, House of Representatives commemoration ceremony. The Heritage Chapter emcee introduced ten community leaders and invited them forward to present lapel pins to the honored veterans. These leaders included the current and immediate past mayor of San Angelo and representatives from the organizations listed in the partners section. Fifty-four veterans were called forward and presented a lapel pin, a lapel pin fact sheet, a Heritage Chapter certificate of honor, and a copy of the Mayor's city proclamation. The CPP committee chairman then explained the new Certificate of Honor program and introduced ten participating surviving spouses. As introduced, each surviving spouse was escorted to the front of the hall by active duty military service members from nearby Goodfellow AFB. Mayor Gunter greeted each spouse and presented a lapel pin and a warm embrace and handshake. Laura Serrano, chairwoman of the host organization, presented the Certificate of Honor, and all three posed for individual photographs. The mayor closed the ceremony with remarks linking her own family experiences during the Vietnam War and offered the final Welcome Home and words of thanks and praise in tribute to all the veterans and their families. The colors were retired and everyone enjoyed cake and refreshments.