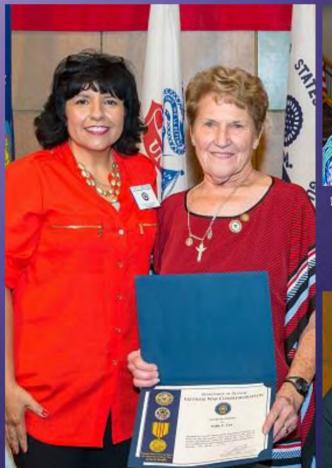

## 50TH VIETNAM WAR COMMEMORATION

Lapel Pin Presentations

50TH VIETNAM WAR COMMEMORATION Certificate of Honor Surviving Spouse Program

## 50TH VIETNAM WAR COMMEMORATION ... Certificate of Honor Surviving Spouse Program

## Certificate of Honor Surviving Spouse Program

0

50TH VIETNAM WAR COMMEMORATION CLOSING REMARKS The Colors are Retired

This was the third event hosted by The All Veterans Council of Tom Green County as a member of the EC-47 History Site CPP committee. The host Color Guard posted the U.S. flag in front of an array of veterans service organization flags and banners. The committee chairman projected an introduction video that included emblems of the supporting organizations set to the background music of the 1967 Creedence Clearwater Revival song, Bad Moon Rising. Attendees loved it. The video continued with the Joe Galloway VWC intro clip, the VWC Director's video featuring Commemorative Partners across the nation, and the introduction of the commemorative lapel pin during the July 8, 2015, House of Representatives commemoration ceremony. The Heritage Chapter emcee introduced ten community leaders and invited them forward to present lapel pins to the honored veterans. These leaders included the current and immediate past mayor of San Angelo and representatives from the organizations listed in the partners section. Fifty-four veterans were called forward and presented a lapel pin, a lapel pin fact sheet, a Heritage Chapter certificate of honor, and a copy of the Mayor's city proclamation. The CPP committee chairman then explained the new Certificate of Honor program and introduced ten participating surviving spouses. As introduced, each surviving spouse was escorted to the front of the hall by active duty military service members from nearby Goodfellow AFB. Mayor Gunter greeted each spouse and presented a lapel pin and a warm embrace and handshake. Laura Serrano, chairwoman of the host organization, presented the Certificate of Honor, and all three posed for individual photographs. The mayor closed the ceremony with remarks linking her own family experiences during the Vietnam War and offered the final Welcome Home and words of thanks and praise in tribute to all the veterans and their families. The colors were retired and everyone enjoyed cake and refreshments.