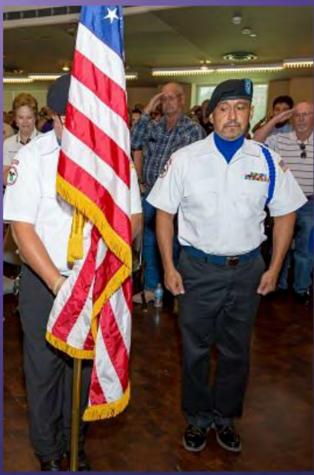

## Certificate of Honor Surviving Spouse Program

0

50TH VIETNAM WAR COMMEMORATION CLOSING REMARKS The Colors are Retired

This was the third event hosted by The All Veterans Council of Tom Green County as a member of the EC-47 History Site CPP committee. The host Color Guard posted the U.S. flag in front of an array of veterans service organization flags and banners. The committee chairman projected an introduction video that included emblems of the supporting organizations set to the background music of the 1967 Creedence Clearwater Revival song, Bad Moon Rising. Attendees loved it. The video continued with the Joe Galloway VWC intro clip, the VWC Director's video featuring Commemorative Partners across the nation, and the introduction of the commemorative lapel pin during the July 8, 2015, House of Representatives commemoration ceremony. The Heritage Chapter emcee introduced ten community leaders and invited them forward to present lapel pins to the honored veterans. These leaders included the current and immediate past mayor of San Angelo and representatives from the organizations listed in the partners section. Fifty-four veterans were called forward and presented a lapel pin, a lapel pin fact sheet, a Heritage Chapter certificate of honor, and a copy of the Mayor's city proclamation. The CPP committee chairman then explained the new Certificate of Honor program and introduced ten participating surviving spouses. As introduced, each surviving spouse was escorted to the front of the hall by active duty military service members from nearby Goodfellow AFB. Mayor Gunter greeted each spouse and presented a lapel pin and a warm embrace and handshake. Laura Serrano, chairwoman of the host organization, presented the Certificate of Honor, and all three posed for individual photographs. The mayor closed the ceremony with remarks linking her own family experiences during the Vietnam War and offered the final Welcome Home and words of thanks and praise in tribute to all the veterans and their families. The colors were retired and everyone enjoyed cake and refreshments.