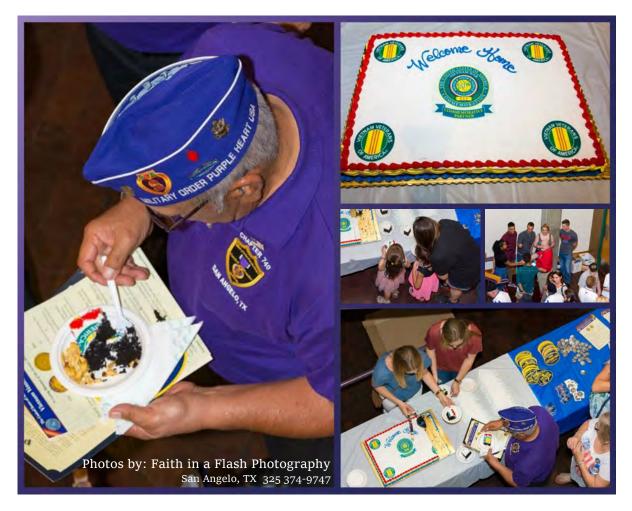

## Certificate of Honor Surviving Spouse Program

0

50TH VIETNAM WAR COMMEMORATION CLOSING REMARKS The Colors are Retired

This was the third event hosted by The All Veterans Council of Tom Green County as a member of the EC-47 History Site CPP committee. The host Color Guard posted the U.S. flag in front of an array of veterans service organization flags and banners. The committee chairman projected an introduction video that included emblems of the supporting organizations set to the background music of the 1967 Creedence Clearwater Revival song, Bad Moon Rising. Attendees loved it. The video continued with the Joe Galloway VWC intro clip, the VWC Director's video featuring Commemorative Partners across the nation, and the introduction of the commemorative lapel pin during the July 8, 2015, House of Representatives commemoration ceremony. The Heritage Chapter emcee introduced ten community leaders and invited them forward to present lapel pins to the honored veterans. These leaders included the current and immediate past mayor of San Angelo and representatives from the organizations listed in the partners section. Fifty-four veterans were called forward and presented a lapel pin, a lapel pin fact sheet, a Heritage Chapter certificate of honor, and a copy of the Mayor's city proclamation. The CPP committee chairman then explained the new Certificate of Honor program and introduced ten participating surviving spouses. As introduced, each surviving spouse was escorted to the front of the hall by active duty military service members from nearby Goodfellow AFB. Mayor Gunter greeted each spouse and presented a lapel pin and a warm embrace and handshake. Laura Serrano, chairwoman of the host organization, presented the Certificate of Honor, and all three posed for individual photographs. The mayor closed the ceremony with remarks linking her own family experiences during the Vietnam War and offered the final Welcome Home and words of thanks and praise in tribute to all the veterans and their families. The colors were retired and everyone enjoyed cake and refreshments.